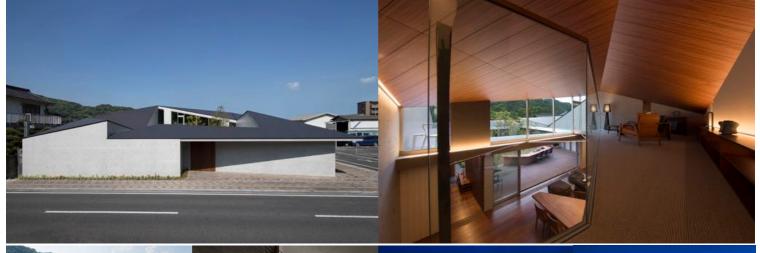

A house with one large fold roof and three courtyards was planned as an urban housing project that responds to the mountains and parks that stretch around the site.

Creation of a new I've seen this somewhere before landscape was created by a park and surrounding mountain ranges that overlap the ridgeline of the roof and the garden on the site.

**Building Outline** 

Location WEST JAPAN

Design Supervision SARO FIRST CLASS ARCHITECT OFFICE Construction DAIWA CONSTRUCTION co.,ltd

Construction RC

Floor 2 F Maximum height 6.09m 5 4 8. 1 8 m<sup>2</sup> Site area Building area

3 3 0. 8 4 m<sup>2</sup> 3 2 6. 5 2 m<sup>2</sup> Total floor area