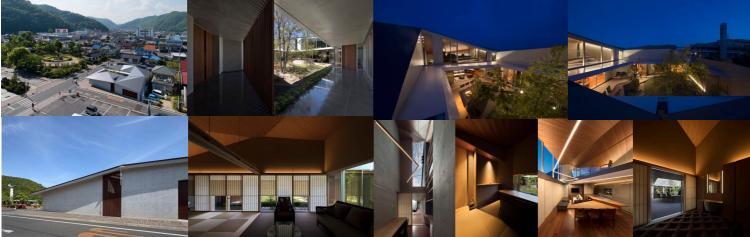

A house with one large fold roof and three courtyards was planned as an urban housing project that responds to the mountains and parks that stretch around the site.

Creation of a new I've seen this somewhere before landscape was created by a park and surrounding mountain ranges that overlap the ridgeline of the roof and the garden on the site.

**Building Outline** 

Location WEST JAPAN

Design Supervision SARO FIRST CLASS ARCHITECT OFFICE Construction DAIWA CONSTRUCTION co.,ltd

Construction RC

Floor 2 F Maximum height 6.09m 5 4 8. 1 8 m<sup>2</sup> Site area Building area