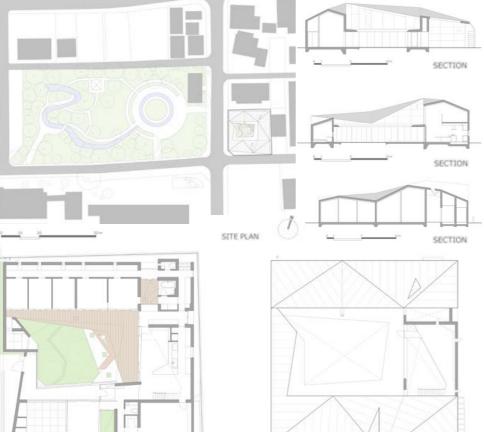

Energia Housing Architecture Contest Best Excellence Award 2019

1F PLAN

Design Cconcept RIDGE

Landscape woven by ridgelines

It is a private house for a family of five in a local city. The site is located in the center of the local city, and the park and an art museum is located in the west front.

A house with one large fold roof and three courtyards was planned as an urban housing project that responds to the mountains and parks that stretch around the site.

Creation of a new I've seen this somewhere before landscape was created by a park and surrounding mountain ranges that overlap the ridgeline of the roof and the garden on the site.

**Building Outline** 

Location WEST JAPAN

Design Supervision SARO FIRST CLASS ARCHITECT OFFICE Construction DAIWA CONSTRUCTION co.,ltd

Construction RC

Floor 2 F Maximum height 6.09m 5 4 8. 1 8 m<sup>2</sup> Site area Building area

3 3 0. 8 4 m<sup>2</sup> 3 2 6. 5 2 m<sup>2</sup> Total floor area